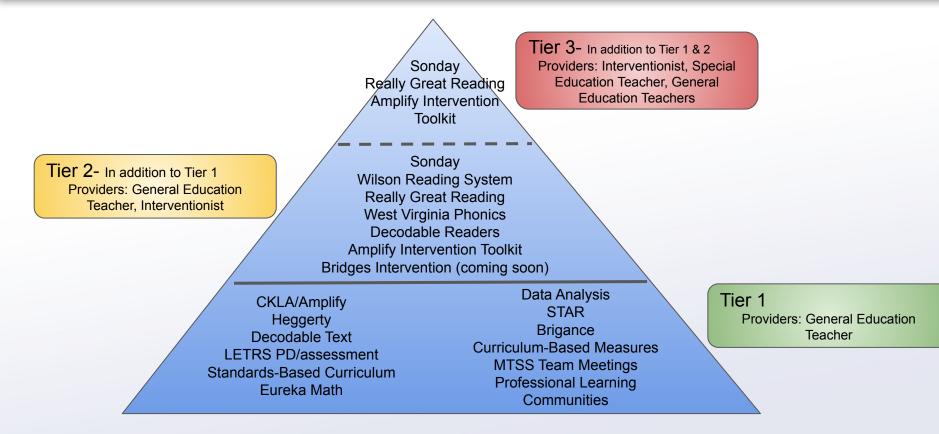

## cato-meridian

### Multi-Tiered Systems of Support Plan

Presented by: Jennifer Dorschel & Jacob Sereno

Plan developed by: Dr. Terry Ward, Elizabeth Kupiec, Jennifer Dorschel, Danielle Mahoney, Khrystie Allen, & Jacob Sereno https://www.renaissance.com



#### **From RTI to MTSS**





#### **From RTI to MTSS**



https://www.renaissance.com/



#### **Academics**





#### **Social-Emotional**

Tier 3 Providers: School Psychologist, Individual Counseling School Counselor, General **Outside Referrals Education Teacher** Team Meetings Progress Monitoring Tier 2 Focused on specific skill deficits Providers: School Counselor. Classroom Lessons School Psychologist, General **DBT/HOPS** Education Teacher Peer Mediation **Progress Monitoring** Tier 1 Providers: School Counselor, Zones of Regulation School Psychologist, General Second Step **Education Teacher** TCIS **Positivity Project Restorative Circles** 





| Screening Tool(s):           | Star Assessment<br>Heggerty<br>Brigance (Pre-Kindergarten)<br>BIMAS<br>LETRS                                        |  |
|------------------------------|-------------------------------------------------------------